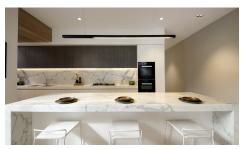

Pendants are used purposefully in the kitchen, dining and living areas to create intentional gathering places. Above the island bench, the sleek matte black linear pendant complements the modern aesthetic. Concealed LED strip adds layers of light along the back wall and extends into the upstairs master ensuite and walk in robe that creates an enhanced sense of luxury. On the exterior front, the lighting is simple and understated to provide wayfinding visual comfort.