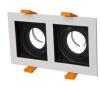

## **Products Used**

**NEO M14** 13W LED Downlight Module

**LITHO 9W**Round Surface Can Light

**NEO K8.2** Rectangle Mount Ring