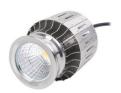

## **Products Used**

**NEO M14** 13W LED Downlight Module

**LITHO 9W**Round Surface Can Light

**NEO K8.2** Rectangle Mount Ring