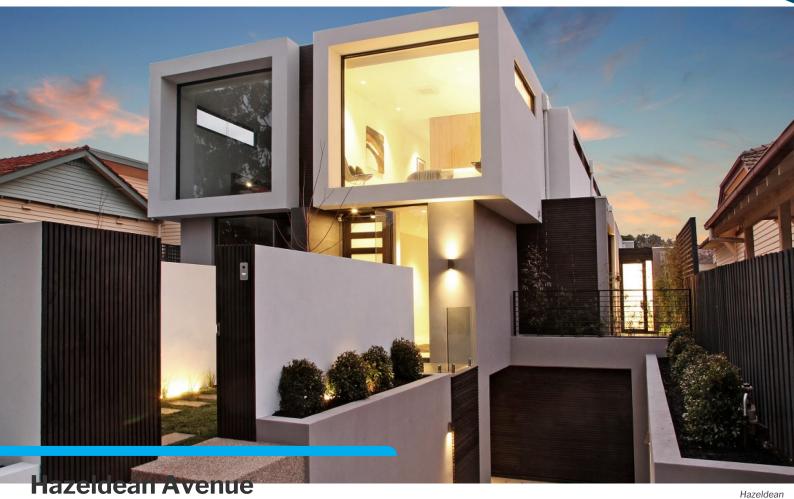

## High End New Build

Designed and built to a rare standard of excellence, this benchmark home in Brighton achieves greatness through innovative design, cutting-edge finishes and high-technology features. Offering the expected prestige schedule of fittings and built to a demanding architectural specification, the home showcases a rich mix of elements that incorporate the lifestyle needs of the modern family.

Pendants are used purposefully in the kitchen, dining and living areas to create intentional gathering places. Above the island bench, the sleek matte black linear pendant complements the modern aesthetic. Concealed LED strip adds layers of light along the back wall and extends into the upstairs master ensuite and walk in robe that creates an enhanced sense of luxury. On the exterior front, the lighting is simple and understated to provide wayfinding visual comfort.