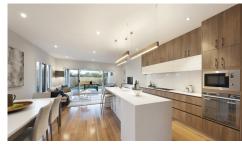

Located in the Garden suburb of Bentleigh Victoria, the development amalgamated the existing housing vernacular with the contemporary architectural forms and lifestyle focus.

Economical planning ensured four townhouses over two levels while providing generous landscaped frontage, private grassed open spaces, undercover outdoor entertaining areas and intimate decked spaces. The floor plan incorporates a trio of spacious living areas, including a sun-flooded lounge, upper level rumpus and expansive family domain that effortlessly merges outdoors to an entering alfresco.

Initially this project lead came from the Builder looking for a more costeffective lighting package. Working directly with the Architect from this point, Decrolux was able to offer lighting solutions to be used throughout the project.

Once the lighting package had been approved, we supplied the lights through the Electrical Wholesaler in Victoria. We enjoyed working together with all parties throughout the design and also the installation process.