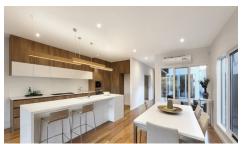

Located in the Garden suburb of Bentleigh Victoria, the development amalgamated the existing housing vernacular with the contemporary architectural forms and lifestyle focus.

Economical planning ensured four townhouses over two levels while providing generous landscaped frontage, private grassed open spaces, undercover outdoor entertaining areas and intimate decked spaces. The floor plan incorporates a trio of spacious living areas, including a sun-flooded lounge, upper level rumpus and expansive family domain that effortlessly merges outdoors to an entering alfresco.

Initially this project lead came from the Builder looking for a more costeffective lighting package. Working directly with the Architect from this point, Decrolux was able to offer lighting solutions to be used throughout the project.

Once the lighting package had been approved, we supplied the lights through the Electrical Wholesaler in Victoria. We enjoyed working together with all parties throughout the design and also the installation process.