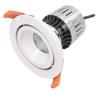

## **Products Used**

**NEO PLUS** 8W Downlight Module

**NEO K2.0** Adjustable Mount Ring