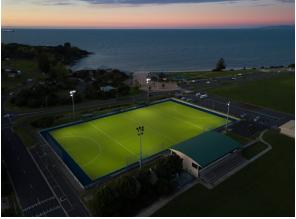

Dji 0005

## **Meercroft Park Hockey Centre Devonport**

LED Lighting Upgrade

Meercroft Park features a hockey centre, synthetic ground and modern club room facilities. It is used for touch football in summer and junior soccer in winter. Decrolux facilitated the re-lighting of the hockey field re-using the existing poles. 200 lux average was achieved across the Principal Playing Area.

## **PROJECT DETAILS**

LocationDevonport, TASElectrical ContractorMJ Miller ElectricalElectrical WholesalerD&W Electrical DevonportCompletion2019

**Completion** 2019 **Average Lux Achieved** 200 lux



Dji 0006







Dji 0012

Meercroft Hockey Centre Lighting Upgrade

## **Products Used**



**VERTEX MK-II 650W** Sports Floodlight



**VERTEX MK-II 900W** Industrial Floodlight