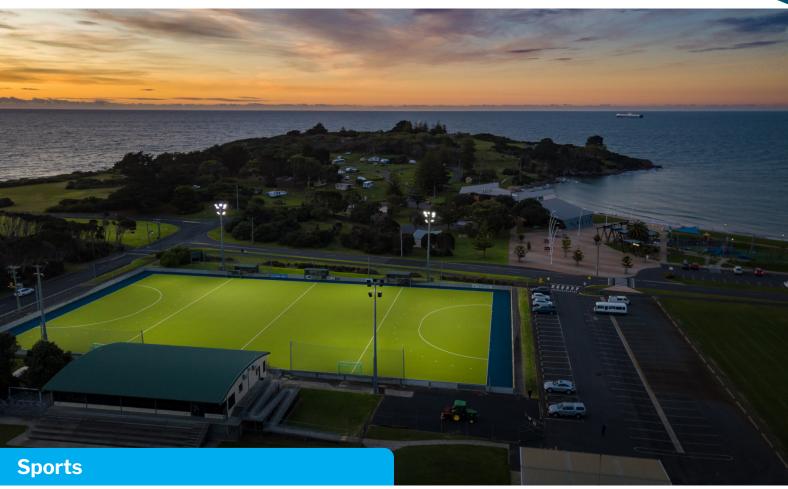

## **Meercroft Park Hockey Centre Devonport**

LED Lighting Upgrade

Meercroft Park features a hockey centre, synthetic ground and modern club room facilities. It is used for touch football in summer and junior soccer in winter. Decrolux facilitated the re-lighting of the hockey field re-using the existing poles. 200 lux average was achieved across the Principal Playing Area.

## **PROJECT DETAILS**

LocationDevonport, TASElectrical ContractorMJ Miller ElectricalElectrical WholesalerD&W Electrical DevonportCompletion2019

**Completion** 2019 **Average Lux Achieved** 200 lux

Dji 0006