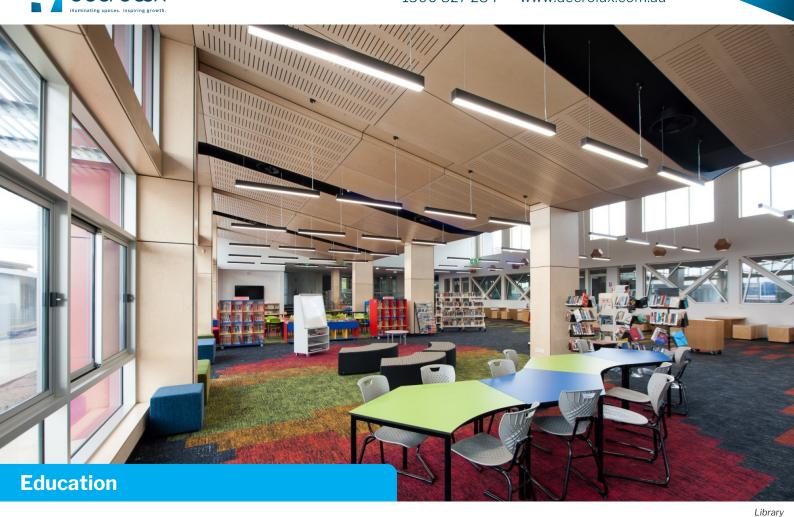

Moama Anglican Grammar School commenced in 2006 with 16 Students, expanding to over 700 in 2017. Rapid expansion has demanded more and more facilities.

The school's biggest project yet, a new library and an extension to the administration building, has been constructed. The 2062m<sup>2</sup> state-of-the art facility includes a 485m<sup>2</sup> open space with movable shelving and furniture. Private study rooms, technology rooms and a boardroom will surround the open plan library to provide specialist curriculum options.

Moama Anglican Grammar School

Facade

Classroom

Reception

Library

Exterior

**Products Used** 

**BLAIZE 30W** Rectangle Panel Light 1200x300