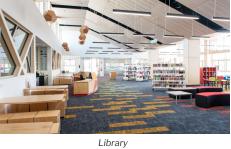

Moama Anglican Grammar School commenced in 2006 with 16 Students, expanding to over 700 in 2017. Rapid expansion has demanded more and more facilities.

The school's biggest project yet, a new library and an extension to the administration building, has been constructed. The 2062m<sup>2</sup> state-of-the art facility includes a 485m<sup>2</sup> open space with movable shelving and furniture. Private study rooms, technology rooms and a boardroom will surround the open plan library to provide specialist curriculum options.

Moama Anglican Grammar School

Facade

Classroom

Reception

Library

Exterior

**Products Used** 

**BLAIZE 30W** Rectangle Panel Light 1200x300