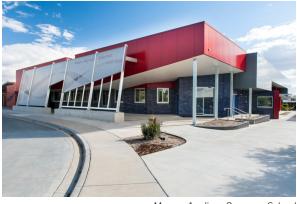

## **Moama Anglican Grammar School**

Decrolux was the preferred lighting supplier for the project, providing linear pendants, downlights, panel lights, and exterior landscape lighting.

Moama Anglican Grammar School is situated on a picturesque and expansive 10 hectares on the NSW-Victorian border, offering high quality K-12 education in a caring and disciplined environment.

Moama Anglican Grammar School

Facade

Classroom

Reception

Library

Exterior

**Products Used** 

**BLAIZE 30W** Rectangle Panel Light 1200x300