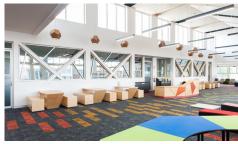

Moama Anglican Grammar School commenced in 2006 with 16 Students, expanding to over 700 in 2017. Rapid expansion has demanded more and more facilities.

The school's biggest project yet, a new library and an extension to the administration building, has been constructed. The 2062m<sup>2</sup> state-of-the art facility includes a 485m<sup>2</sup> open space with movable shelving and furniture. Private study rooms, technology rooms and a boardroom will surround the open plan library to provide specialist curriculum options.

Moama Anglican Grammar School

Facade

Classroom

Reception

Library

Exterior

**Products Used** 

**BLAIZE 30W** Rectangle Panel Light 1200x300