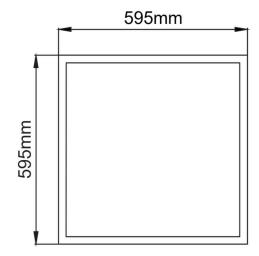

#### **Material Specifications**

MaterialAluminium Frame, PS DiffuserFinishRAL9016 Traffic WhiteDimensions595mm x 595mm x 30mm

Ingress Protection IP20

**Options** Suitable for T-Bar or Plaster Recess only