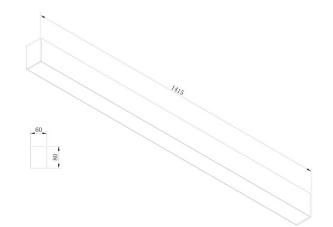

# **ASTON 52W** Linear Surface Mount 1965mm

The ASTON Linear Series are a sleek, modern style perfect for commercial architecture. With a thin profile, this style is available in suspended, surface mounted and recessed.

### **Material Specifications**

Material

Colour Dimensions Ingress Protection Warranty 1.0mm Aluminium Housing, with Opal Acrylic Diffuser
Powdercoat, Black or White
1965mm(L) x 62mm(W) x 82mm(D)
IP44
5 Year Replacement