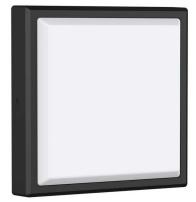

## **AUSTIN 15W** Square Bulkhead

The AUSTIN 15W Square Bulkhead is an architectural wall light, designed for ultimate versatility and ease of installation with ceiling or wall mounting options. Ideal for illuminating outdoor commercial applications with an IP65 rating that ensures it is watertight, dustproof and durable for any weather condition.

#### **Material Specifications**

Material Colour Dimensions Ingress Protection Impact Rating Warranty Die-Case Aluminium & Polycarbonate Diffuser RAL9005 Jet Black 250mm x 250mm(W) x 63mm(D) IP65 IK08 5 Year Replacement