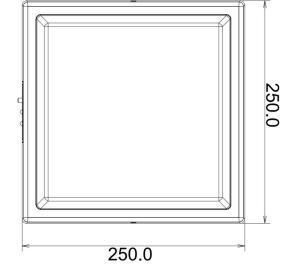

#### **Material Specifications**

Material Colour Dimensions Ingress Protection Impact Rating Warranty Die-Case Aluminium & Polycarbonate Diffuser RAL9005 Jet Black 250mm x 250mm(W) x 63mm(D) IP65 IK08 5 Year Replacement