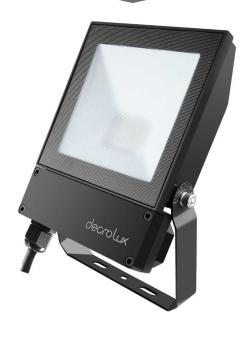

# Industrial Grade Floodlight 24V

The 20W AZTEC LED Floodlight is a stylish slimline design, giving a wide beam spread for an even light coverage. Tempered glass with a hard-wearing, anti-corrosion finish.

Security lighting is becoming increasingly important. LED flood lights are now producing more light than ever for the illumination of domestic and commercial outdoor spaces. Huge savings can be made on power consumption over the life of the fitting. Also used for Signage Lighting. Five year replacement warranty.