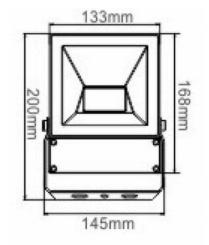

#### **Material Specifications**

Material Aluminium Housing, Tempered Glass

**Finish** AkzoNobel Powder Coat

**Dimensions**  $133 \text{mm(L)} \times 40 \text{mm(W)} \times 168 \text{mm(H)}$ 

Ingress ProtectionIP65Impact RatingIK08Weight1.0 Kg