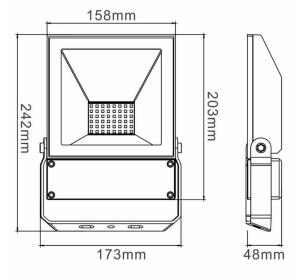

#### **Material Specifications**

Material Aluminium Housing, Tempered Glass

Finish AkzoNobel Powder Coat

Impact RatingIK08Ingress ProtectionIP65Weight1.0 Kg

Warranty 5 Year Replacement