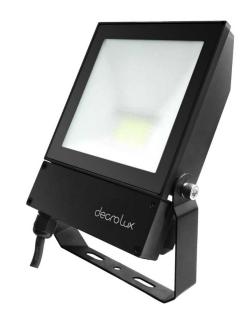

# Industrial Grade Floodlight

The 50W AZTEC LED Floodlight is a stylish slimline design, giving a wide beam spread for an even light coverage. Tempered glass with a hard-wearing, anti-corrosion finish.

Security lighting is becoming increasingly important. LED flood lights are now producing more light than ever for the illumination of domestic and commercial outdoor spaces. Huge savings can be made on power consumption over the life of the fitting. Also used for Signage Lighting. Five year replacement warranty. Removing the plug does not affect the warranty.