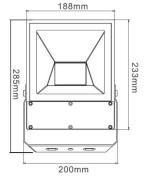

#### **Material Specifications**

Material Aluminium Die-Cast Housing, Tempered Glass

Finish AkzoNobel Powder Coat

ColourBlack (Standard), White (Special Order)Dimensions200mm(L) x 60mm(W) x 233mm(H)

Maximum Projected Area0.057m2Ingress ProtectionIP65Impact RatingIK08Weight2.36 Kg