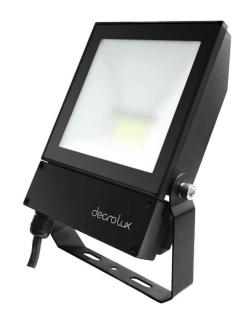

# Industrial Grade Floodlight

The 70W AZTEC LED Floodlight is a stylish slimline design, giving a wide beam spread for an even light coverage. Tempered glass with a hard-wearing, anti-corrosion finish. 4KV Surge Protection.

#### **Material Specifications**

Material Aluminium Die-Cast Housing, Tempered Glass

Finish AkzoNobel Powder Coat

ColourBlack (Standard), White (Special Order)Dimensions200mm(L) x 60mm(W) x 233mm(H)

Maximum Projected Area0.057m2Ingress ProtectionIP65Impact RatingIK08Weight2.36 Kg