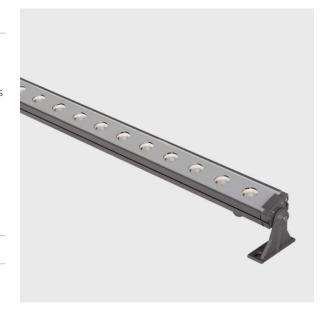

# **BARTER 40W Surface**

# Exterior Wall Wash Light

The BARTER 40W Exterior Wall Wash Light is an extruded aluminium powder coated optical lens, 4mm tempered glass. Glass and Housing are silicone sealed. Using Osram SMD3030 light source. The Brackets are hard chrome plated stainless steel 304. The electrical cable is 2xH05RN-F 2x1.0mm(24v) 3x1.0mm (240v).

Designed for Wall-mounting, or floor-mount to effectively wash an exterior wall.

**IP66** 