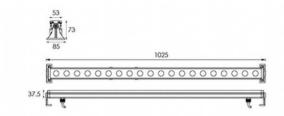

#### **Material Specifications**

MaterialExtruded AluminiumMountingSurface Mount

**Dimensions**  $85 \text{mm(W)} \times 73 \text{mm(H)} \times 1025 \text{mm(L)}$ 

Ingress ProtectionIP66Impact RatingIK07