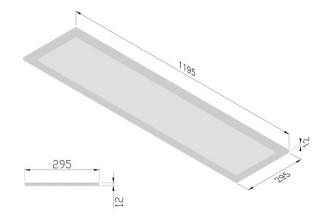

# **BLAIZE 30W** Rectangle Panel Light 1200x300

The BLAIZE 30W LED Panel Light is at the leading edge of commercial lighting. Use this 2' x 4' rectangular LED panel light for office lighting, basement lighting, gym lighting, school lighting and hospital lighting! BLAIZE LED light panels are designed for residential and commercial suspended grid ceilings. Replace existing fluorescent troffer light fixtures or use for new construction applications. Eliminate maintenance costs and enjoy a high efficiency light source. With an optical diffuser, the LED panel light delivers a smooth, flawless wall of illumination without visible bulbs or hot spots. Mount with our suspension kit, plaster recess kit or surface mount kit. Dimmable driver available.

White Aluminium Frame. PMMA 1195mm (L) x 295mm (W) x 12mm (D) IP44 5 Year Replacement 3.2Kg Surface Mount, Plaster Recess & Suspension Kits

Non-Dim Boke Remote Driver DALI Available Australian 2-Pin Plug & 1.0m Lead 240V -20°C to +45°C