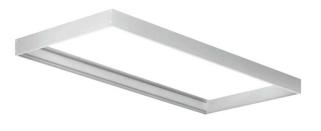

# **Decrolux Panel BLAIZE/ CREST** Surface Mount Kit

The BLAIZE LED Panel Light range is at the leading edge of commercial lighting. Suitable for surface mounting, recessed or suspended. Using the Surface Mount Frame is ideal for situations where flush mounting is difficult. These include shall ceiling cavities, or mechanical services and wiring is obstructing the space.

Simply mount the base on the ceiling, insert the BLAIZE or CREST Panel Light, and screw the end plate on. The finished result is a clean, subtle light which sits 50mm below the ceiling.

**Classic Series** 