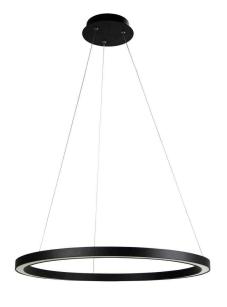

# **BOLTON 42W**

# Circular Pendant 800mm

The BOLTON Circular Pendant combines timeless character with the latest LED technology. It is a suspended luminaire inspired by subtle architecture. It combines simplicity and wonderful light coverage, suspended on three stainless wires. Ideal for the modern or contemporary home. Dimmable with a suitable LED-friendly dimmer control. It can be tilted on installation, to create a unique offset.

## **Material Specifications**

Material Aluminium with Matt Opal Frosted Diffuser

Finish Black

Dimensions20mm x 25mm Ø800mm (Diameter)Suspension Length3 x 3.0m Adjustable Wire Back to Canopy

Ingress Protection IP20