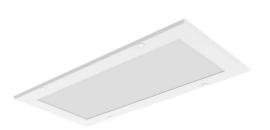

# **BURNET 24W Cleanroom** Panel Light, IP54, 632x332

BURNET 20W Cleanroom 600x300 Panel Light, IP54 is Cleanroom Luminaire for Hygienic environments. The BURNET Cleanroom Panel Light is named after Mr Frank Burnet, An Australian virologist best known for his contributions to immunology.

2-sides edge-lit, less heat dissipation, longer lifespan. 100% PMMA Light Guide Plate, to avoid yellowing over time. Flicker-Free Driver. Bevel Edge Design, to eliminate dust build-up.

Surface Mount Design. 12mm depth. For an easy install, make a 90mm cutout in the ceiling, to recess the LED driver in the ceiling cavity.

## **Material Specifications**

Material Dimensions Ingress Protection Warranty Weight White Aluminium Frame RAL9016. PMMA 632mm x 332mm x 12mm IP54 5 Year Replacement 3.4Kg