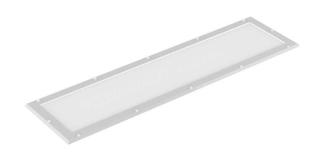

# Panel Light, IP54, 1237x337

BURNET 30W Cleanroom 1200x300 Panel Light, IP54 is Cleanroom Luminaire for Hygienic environments. The BURNET Cleanroom Panel Light is named after Mr Frank Burnet, an Australian virologist best known for his contributions to immunology.

2-sides edge-lit, less heat dissipation, longer lifespan. 100% PMMA Light Guide Plate, to avoid yellowing over time. Flicker-Free Driver. Bevel Edge Design, to eliminate dust build-up.

Surface mount design to maintain the cleanroom integrity (cannot be recessed). 12mm depth. For an easy install, make a 90mm cutout in the ceiling, to recess the LED driver in the ceiling cavity.