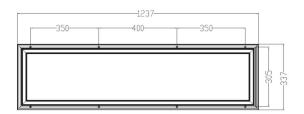

# Panel Light, IP54, 1237x337

BURNET 30W Cleanroom 1200x300 Panel Light, IP54 is Cleanroom Luminaire for Hygienic environments. The BURNET Cleanroom Panel Light is named after Mr Frank Burnet, an Australian virologist best known for his contributions to immunology.

#### **Material Specifications**

Material White Aluminium Frame RAL9016. PMMA

**Dimensions** 1237mm x 337mm x 12mm

Ingress Protection IP54

**Warranty** 5 Year Replacement

Weight 3.4Kg