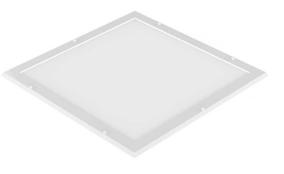

# **BURNET 40W Cleanroom** Panel Light, IP54, 632x632mm

The BURNET 30W Cleanroom Panel Light is specifically designed for clean-room environments and other hygienic places. A recessed IP65 LED cleanroom luminaire with opal acrylic diffuser provides an ideal solution for pharmaceutical, medical, and other sterile areas. The frame is fitted into the body with four stainless steel screws to provide reliable ingress protection.

#### **Material Specifications**

| Material           | Steel Sheet Body, Opal Acrylic Diffuser, UV<br>Stable, Chemically Resistant |
|--------------------|-----------------------------------------------------------------------------|
| Dimensions         | 632mm x 632mm x 75mm                                                        |
| Ingress Protection | IP54                                                                        |
| Impact Rating      | IK05                                                                        |
| Warranty           | 5 Year Replacement                                                          |
| Weight             | 4.5Kg                                                                       |
|                    |                                                                             |