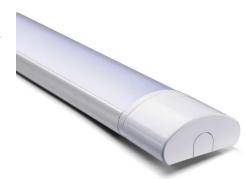

## **CADE 40W** 1200mm Surface Mount Batten

The CADE Batten is an awesome LED solution to replace outdated fluorescent battens. Designed to be surface mounted with a slim, compact profile, it produces a wide beam angle and high lumen output. It provides efficient and functional task lighting in garages and storage spaces. Available in two sizes. Tricolour (3000K -4000K - 6000K)

#### VARIATIONS

LC2388

CADE 40W Surface Mount Batten, 1190mm, White, Non-Dim, Tri-Colour