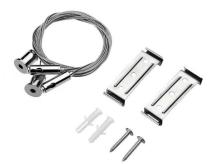

# CADE Suspension Kit

The CADE Suspension Lighting Kit makes the CADE Battens much more versatile, suiting the high ceiling application. Robust, and very easy to install. Also suitable for use with other light fittings.

CADE Suspension Kits are manufactured with the highest attention to detail, which guarantees the absolute safety in the suspension system.

#### **Material Specifications**

- Material Dimensions Warranty **Connection Method** Adjustment Weight
- 1.2mm Stainless Steel Wire 2.0m Length, adjustable 5 Year Replacement M10 size ceiling attachment M10 size griplock system Carrying weight up to 45 kg

### VARIATIONS

LC2390 CADE Suspension Kit, 2.0m Length