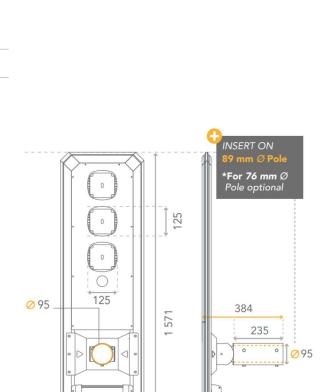

Typical installation time of 30 minutes. No power consumption, no cables required.

95mm

19.2Kg

4m - 7m

Anti-Theft Screws

5 Year Replacement

-10°C to +60°C

9.052lm

1570mm x 455mm x 240mm

105W, 18V Monocrystal Panel, Grade A 25 Years

60W Lumileds Luxeon LED 3030, Qty 40

#### **Material Specifications**

Material Dimensions Spigot Size Ingress Protection Weight Accessories Mounting Height Warranty