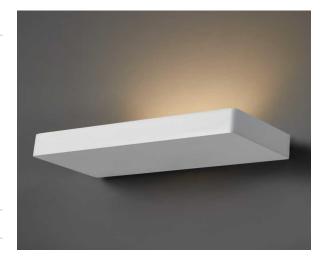

# Modern Wall Uplight

The CENTURY Solid is a minimalist wall uplight with a slim horizontal profile. Available in white, it blends seamlessly with modern interiors, designed specifically to meet a diverse range of project applications. With an output of almost 3000 lumens, the CENTURY is the highest output wall light in the range.