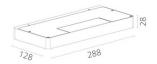

#### **Material Specifications**

MaterialAluminium HousingFinishTextured Powder Coat

**Dimensions** 288mm (W) x 128mm (D) x 28mm (H)

Impact RatingIK07Ingress ProtectionIP20

Warranty 5 Year Replacement