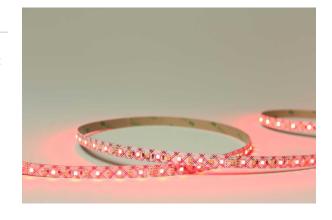

# **CHAMELEON 11W/m** RGBW Strip Light 24V

Classic Series
Proven. Quality. Customisable

The CHAMELEON 11W/m RGBW Strip light 24V is a versatile and durable strip light that is ideal for both commercial and residential use. With 144 LEDs emitting red, green, blue and white light, it offers a wide range of colour options for customisation. Its flexibility allows it to be easily shaped to fit any space, while its heat-shrunk plastic outer protection and IP54 rating provides added durability and protection against the elements. The peel-off adhesive connection method makes installation quick and easy.