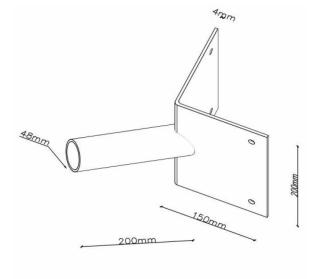

#### **Material Specifications**

Material Mild Steel

**Finish** Hot Dip Galvanised **Mounting** Pole Mounted at 15° Tilt

**Australian Standards** Manufactured by Qualified Tradespersons

Warranty 5 Year Replacement

### VARIATIONS

LC6511Streetlight Bracket, Right Angle Plate, 48mm Spigot, GalvLC6513Streetlight Bracket, Right Angle Plate, 60mm Spigot, GalvLC6513BStreetlight Bracket, Right Angle Plate, 60mm Spigot, Black