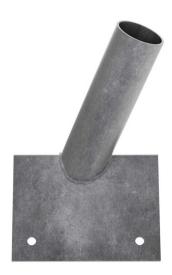

## Corner Mount

The DEX Streetlight Brackets are exceptional in terms of strength. This bracket is used for positioning street lights on corners of buildings, and is resistant to extreme weather conditions. Being stylish in appearance and easy to install, it is widely demanded by our clients.

#### **Material Specifications**

Material Mild Steel

**Finish** Hot Dip Galvanised **Mounting** Pole Mounted at 15° Tilt

**Australian Standards** Manufactured by Qualified Tradespersons

Warranty 5 Year Replacement