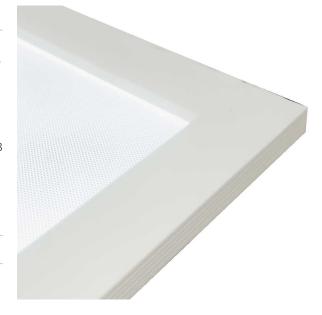

# UGR<19 Panel Light 600x300

The CREST 18W Panel Light 600x300 is at the leading edge of commercial lighting. Suitable for surface mounting or recessed or suspended. Eliminate maintenance costs and enjoy a high-efficiency light source. DALI Dimmable driver is available. This LED panel light is a brilliant light that offers high performance combined with affordability and sustainability.

#### **Material Specifications**

MaterialWhite Aluminium Frame. PMMADimensions295mm x 595mm x 12mm

Ingress ProtectionIP44Weight2.2Kg

**Options** Surface Mount, Plaster Recess & Suspension Kits

Warranty 5 Year Replacement