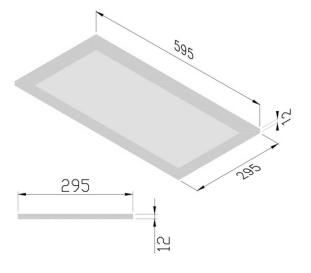

#### **Material Specifications**

MaterialWhite Aluminium Frame. PMMADimensions295mm x 595mm x 12mm

Ingress ProtectionIP44Weight2.2Kg

**Options** Surface Mount, Plaster Recess & Suspension Kits

Warranty 5 Year Replacement