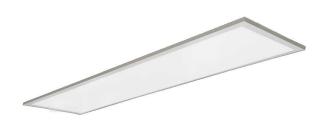

# UGR<19 Panel Light 1200x300

The CREST 24W Panel Light 1200x300 is a high performing panel light designed with a honeycomb diffuser which perfects the balance between light distribution, low glare, and visual appeal. Available in emergency and dimmable options. Superior Optical Design, Quick + Easy Retrofit, Flicker + Glare Free, Engineered to Perfection.

#### **Material Specifications**

**Material** Aluminium Edgefold Back Sheet

**Finish** White

**Dimensions** 1195mm (L) x 295mm (W) x 10mm (D)

Ingress Protection IP44

Accessories Surface Mount Kits, Plaster Recessed Kits,

#### **Optic Specifications**

OpticsPMMA LGPEfficacy120lm/WDelivered Lumens3181lm

**Light Source** 2 Sides Edge-lit

**CRI** 80Ra **Reported L70 (Hours)** > 54,000 Hrs