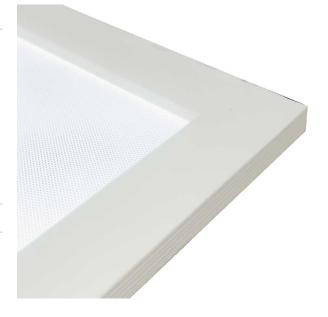

# UGR<19 Panel Light 1200x300

The CREST 24W Panel Light 1200x300 is a high performing panel light designed with a honeycomb diffuser which perfects the balance between light distribution, low glare, and visual appeal. Available in emergency and dimmable options. Superior Optical Design, Quick + Easy Retrofit, Flicker + Glare Free, Engineered to Perfection.

#### **Material Specifications**

**Material** Aluminium Edgefold Back Sheet

**Finish** White

**Dimensions** 1195mm (L) x 295mm (W) x 10mm (D)

Ingress Protection IP44

Accessories Surface Mount Kits, Plaster Recessed Kits,