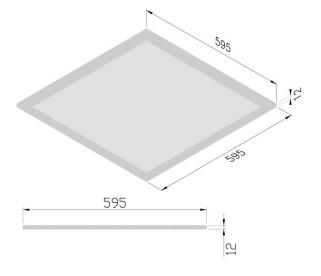

#### **Material Specifications**

Material Aluminium Edgefold Back Sheet

**Finish** White

**Dimensions** 595mm (L) x 595mm (W) x 10mm (D)

Ingress Protection IP44

**Accessories** Surface Mount Kits, Plaster Recessed Kits,