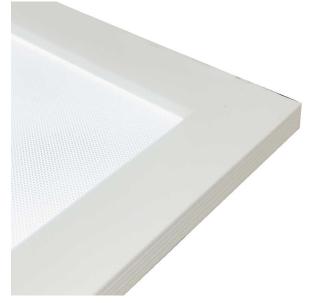

# Square UGR<19 Panel Light 600x600

The CREST 30W LED is a high performing 600x600 Panel Light designed with a honeycomb diffuser which perfects the balance between light distribution, low glare, and visual appeal. Applications including Schools, Universities, Offices, Libraries, Lobbies, Toilets, Office Areas, Meeting Rooms, Boardrooms, Conference Rooms, Classrooms.

#### **Material Specifications**

Material Aluminium Edgefold Back Sheet

**Finish** White

**Dimensions** 595mm (L) x 595mm (W) x 10mm (D)

Ingress Protection IP44

**Accessories** Surface Mount Kits, Plaster Recessed Kits,