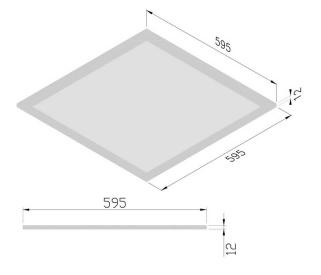

### **Material Specifications**

Material Aluminium Edgefold Back Sheet

**Finish** White

**Dimensions** 595mm (L) x 595mm (W) x 10mm (D)

Ingress Protection IP44

Accessories Surface Mount Kits, Plaster Recessed Kits,