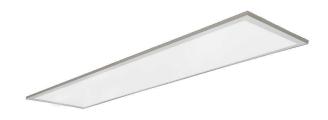

# UGR<19 Panel Light 1200x300

The CREST 40W Panel Light 1200x300 is a high-performing Panel Light designed with a prismatic diffuser that perfects the balance between light distribution, low glare, and visual appeal. Flicker-Free drivers are used for comfortable lighting. Purpose built for office environments, which are used for long periods at a time.

The CREST Range are Anti-Glare LED luminaires manufactured from quality materials & components. These highly efficient luminaires are the perfect solution for energy saving where the aesthetics are a key aspect. They are suitable for open plan offices, showrooms, and call centres.

#### **Material Specifications**

Material Aluminium Edgefold Back Sheet

Finish White

**Dimensions** 1195mm (L) x 295mm (W) x 10mm (D)

Ingress Protection IP44

**Accessories** Surface Mount Kits, Plaster Recessed Kits,