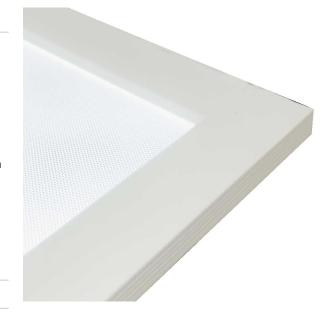

# UGR<19 Panel Light 1200x300

The CREST 40W Panel Light 1200x300 is a high-performing Panel Light designed with a prismatic diffuser that perfects the balance between light distribution, low glare, and visual appeal. Flicker-Free drivers are used for comfortable lighting. Purpose built for office environments, which are used for long periods at a time.

#### **Material Specifications**

Material Aluminium Edgefold Back Sheet

Finish White

**Dimensions** 1195mm (L) x 295mm (W) x 10mm (D)

Ingress Protection IP44

**Accessories** Surface Mount Kits, Plaster Recessed Kits,