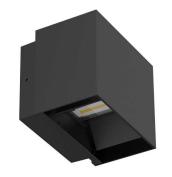

# **DENVER MK-II 10W**

# Square Exterior Wall Light

The DENVER MK-II is an outdoor wall-mounted up/downlighter that features an adjustable beam angle ranging from 15-120 degrees, allowing an option to have a narrow beam facing up, or make them symmetrical. The fixture uses a COB Cree LED for reliable and efficient illumination and is constructed from durable, weatherproof materials including aluminium and glass. Its simple square design and textured powder coat finish provide a stylish and practical lighting solution for outdoor spaces.

#### **VARIATIONS**

LC4341

DENVER MK-II 10W Exterior Wall Light, Black, Non-Dim, 3000K