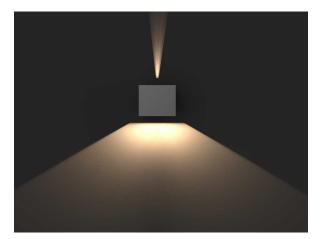

# Square Exterior Wall Light

The DENVER MK-II is an outdoor wall-mounted up/downlighter that features an adjustable beam angle ranging from 15-120 degrees, allowing an option to have a narrow beam facing up, or make them symmetrical. The fixture uses a COB Cree LED for reliable and efficient illumination and is constructed from durable, weatherproof materials including aluminium and glass. Its simple square design and textured powder coat finish provide a stylish and practical lighting solution for outdoor spaces.

# **Optic Specifications**

 Light Source
 10W LED Cree

 Delivered Lumens
 500lm

 CRI
 >82Ra

**Beam Angle** 15°-120° Adjustable **Reported L70 (Hours)** > 54,000 Hrs