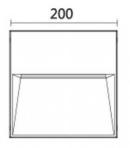

#### **Material Specifications**

MaterialAluminium Die-Cast HousingFinishTextured Powder Coat, Black

Ingress Protection IP65

**Dimensions** 200mm(W) x 200mm(H) x 29mm(D)

MountingWall Mounted, SurfaceWarranty5 Year Replacement