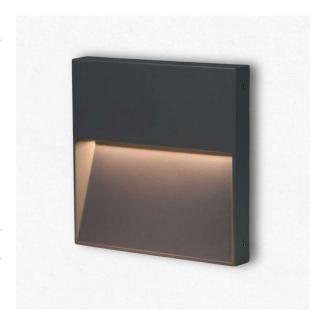

# Square Surface Exterior Light

DESTINY 12.5W Surface Mounted Square Exterior Light, suitable for external use but also very practical and appealing for indoor applications. This slimline surface mounted luminaire it is ideal where a recessed mounting option is not practical. Architectural, Round Style. The robust housing ensure that there is an option that will work with your project's requirements.

#### **Material Specifications**

MaterialAluminium Die-Cast HousingFinishTextured Powder Coat, Black

Ingress Protection IP65

**Dimensions** 200mm(W) x 200mm(H) x 29mm(D)

MountingWall Mounted, SurfaceWarranty5 Year Replacement