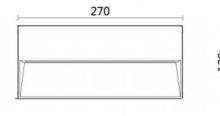

### **Material Specifications**

MaterialAluminium Die-Cast HousingFinishTextured Powder Coat, Black

Ingress Protection IP65

**Dimensions** 270mm(W) x 120mm(H) x 29mm(D)

MountingWall Mounted, SurfaceWarranty5 Year Replacement