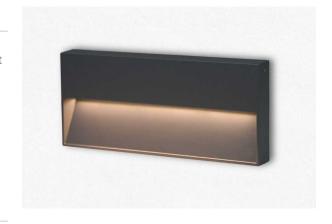

# Rectangle Surface Exterior Light

DESTINY 15W Surface Mounted Square Exterior Light, suitable for external use but also very practical and appealing for indoor applications. This slimline surface mounted luminaire it is ideal where a recessed mounting option is not practical. Architectural, Round Style. The robust housing ensure that there is an option that will work with your project's requirements.

### **Material Specifications**

MaterialAluminium Die-Cast HousingFinishTextured Powder Coat, Black

Ingress Protection IP65

**Dimensions** 270mm(W) x 120mm(H) x 29mm(D)

MountingWall Mounted, SurfaceWarranty5 Year Replacement