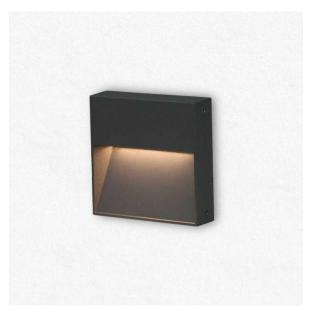

# **DESTINY 6W** Square Surface Exterior Light

DESTINY 6W Surface Mounted Square Exterior Light, suitable for external use but also very practical and appealing for indoor applications. This slimline surface mounted luminaire it is ideal where a recessed mounting option is not practical. Architectural, Square Style. The robust housing ensure that there is an option that will work with your project's requirements.

## **Material Specifications**

Material Finish Ingress Protection Dimensions Mounting Warranty Aluminium Die-Cast Housing Textured Powder Coat, Black IP65 110mm (W) x 110mm (H) x 29mm(D) Wall Mounted, Surface 5 Year Replacement