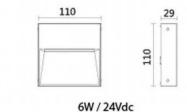

## **Material Specifications**

Material Finish Ingress Protection Dimensions Mounting Warranty Aluminium Die-Cast Housing Textured Powder Coat, Black IP65 110mm (W) x 110mm (H) x 29mm(D) Wall Mounted, Surface 5 Year Replacement