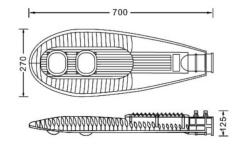

#### **Material Specifications**

**Colour** Corrosion Resistant Powder Coat, Black

Ingress ProtectionIP65Impact RatingIK09

**Dimensions** 700mm x 280mm x 112mm

Spigot Size 65mm (Dia)
Weight 5.2kg

Warranty 5 Year Replacement