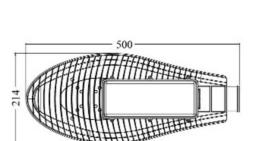

#### **Material Specifications**

**Colour** Corrosion Resistant Powder Coat

Ingress ProtectionIP65Impact RatingIK09

**Dimensions**  $500 \text{mm(L)} \times 214 \text{mm(W)} \times 81 \text{mm(H)}$ 

Spigot Size53mm DiaWeight2.24kg