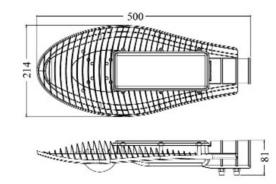

1pc 60W Epistar COB

-25°C to +45°C

IK09

240V

7670lm 80Ra 150° 40,000 Hrs

Corrosion Resistant Powder Coat

500mm (L) x 214mm (W) x 81mm (H)

Integral Sosen Driver, Non-Dimmable

# Material Specifications

Colour Dimensions Spigot Size Ingress Protection Impact Rating Warranty