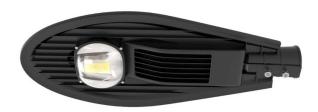

# **DEX 60W** Industrial Streetlight

The DEX 60W LED streetlight offers a reliable and modular LED solution for retrofits and new installs. The high output 60W Epistar LED chip features a Batwing distribution lens system to ensure a wide and even spread of light, which is perfect for paths and walkways. The architecturally design heat sink maximises cooling of both the LED chips and driver for greater system reliability.

The Dex Streetlight Range are designed for exterior applications where design and style matters. Suited for carparks, boardwalks and common thoroughfares.

53mm (Dia) IP65

5 Year Replacement

Hard Wiring Required