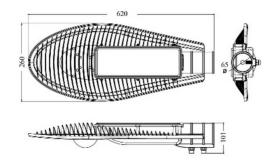

#### **Material Specifications**

| Material           | Die-cast High Grade Aluminium          |
|--------------------|----------------------------------------|
| Colour             | Corrosion Resistant Powder Coat, Black |
| Ingress Protection | IP65                                   |
| Impact Rating      | IK09                                   |
| Dimensions         | 620mm (L) x 260mm (W) x 101mm (H)      |
| Spigot Size        | 65mm Dia                               |
| Weight             | 3.8kg                                  |
| Warranty           | 5 Year Replacement                     |
|                    |                                        |