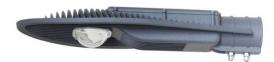

# **DEX 80W** Industrial Streetlight

The Dex Streetlight Range is designed for exterior applications where design and style matters. DEX has a sleek contemporary design constructed with a durable aluminium body that is anti-corrosion powder coated. It has excellent optical quality and a toughened glass diffuser. The DEX 80W Streetlight has brilliant horizontal light distribution for even light spread. Suited for carparks, boardwalks and common thoroughfares.

#### **Material Specifications**

| Material           | Die-cast High Grade Aluminium          |
|--------------------|----------------------------------------|
| Colour             | Corrosion Resistant Powder Coat, Black |
| Ingress Protection | IP65                                   |
| Impact Rating      | IK09                                   |
| Dimensions         | 620mm (L) x 260mm (W) x 101mm (H)      |
| Spigot Size        | 65mm Dia                               |
| Weight             | 3.8kg                                  |
| Warranty           | 5 Year Replacement                     |
|                    |                                        |