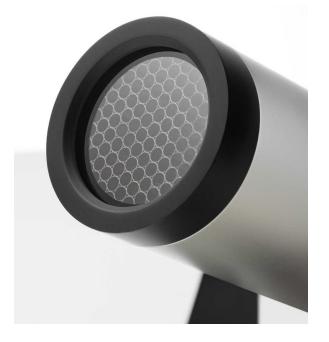

# Exterior Projector Light

The Diomede Dx 3W Projector Light is available as a Surface or spike mounted, adjustable spot luminaire, anodized aluminium with tempered glass and aluminium honeycomb lens.

Dx - Spot luminaire turned anodized aluminium, silicone glued tempered glass, silicone gaskets, aluminium honeycomb, metal cable gland M12x1.5/ M10x1.45, neoprene 2 poles cables H05RN-F. Premium Quality, Italian Made product.

#### **Optic Specifications**

**Light Source** 3W CREE LED

**Optics** Aluminium Honeycomb Lens

**CRI** 83Ra **Reported L70 (Hours)** > 54,000 Hrs