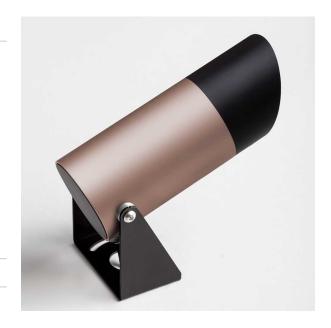

# Exterior Projector Light

The Diomede Dx 3W Projector Light is available as a Surface or spike mounted, adjustable spot luminaire, anodized aluminium with tempered glass and aluminium honeycomb lens.

Dx - Spot luminaire turned anodized aluminium, silicone glued tempered glass, silicone gaskets, aluminium honeycomb, metal cable gland M12x1.5/ M10x1.45, neoprene 2 poles cables H05RN-F. Premium Quality, Italian Made product.

#### **Material Specifications**

**Material** Anodised Aluminium, Tempered Glass

**Finish** Aluminium or Bronze Finish **Dimensions** 38mm (Dia) x 60mm

Ingress Protection IP65

AccessoriesStake Mounting IncludedWarranty5 Year Replacement

#### **VARIATIONS**

900412006 Dx 3W Projector Light 24V, Anodised Aluminium, 15°, 3000K
900412019 Dx 3W Projector Light 24V, Anodized Bronze, 36°, 3000K
900412009 Dx 3W Projector Light 24V, Anodized Aluminium, 21°, 3000K