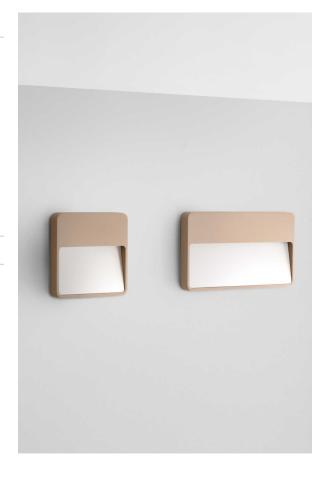

### **Material Specifications**

MaterialAluminium Die-Cast HousingFinishPowder Polyester Coated

Ingress Protection IP65

 $\textbf{Dimensions} \hspace{1cm} 100 mm(L) \times 15 mm(W) \times 100 (H)$ 

MountingWall Mounted, SurfaceWarranty5 Year Replacement