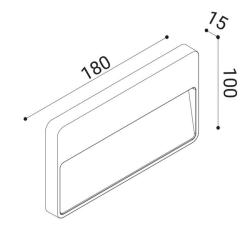

#### **Material Specifications**

MaterialAluminium Die-Cast HousingFinishPowder Polyester Coated

Ingress Protection IP65

 $\textbf{Dimensions} \hspace{1cm} 180 \text{mm(L)} \times 15 \text{mm(W)} \times 100 \text{(H)}$ 