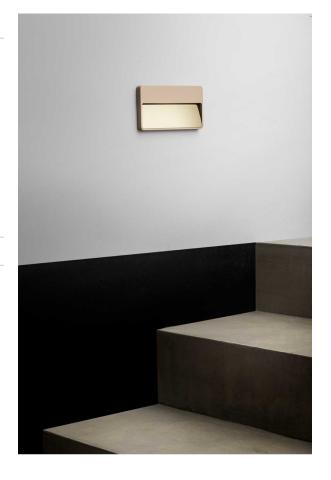

# Rectangle Surface Step Light

The Modulo A is an IP rated compact path light ideal for both indoor and outdoor applications.

A marine grade aluminium alloy housing treated with polyester powder coating makes the Modulo A family suitable for installation in the most harsh environments. The anodised aluminium reflector in silver or optional specular brass also gives to the Modulo an innovative and modern look. This versatile wall light offer a range or IP rated or Non IP rated remote drivers that can be easily integrated in any home or professional automation systems. Premium Quality, Italian Made product.