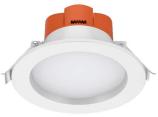

# **DUELL 10W** Frosted SMD Downlight

DUELL 10W SMD LED Down light adopts high lumen SMD LED, PC diffuser with even light output. The DUELL is our most economical and practical downlight version of a fire-rated plastic housing with an internal driver design.