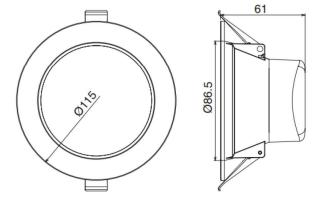

#### **Material Specifications**

Material Colour Dimensions Cutout Ingress Protection Warranty High Grade Aluminum + Reflector Matt White 115mm Face Dia x 61mm (H) 90mm (Dia) IP54 5 Year Replacement