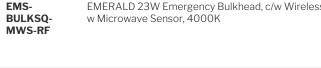

## VARIATIONS

EMS-EMERALD 23W Emergency Oyster, Non-Maint/ Maint, White, 4000K BULKSO EMS-EMERALD 23W Emergency Oyster, Non-Maint/ Maint, White, w **BULKSQ-S** Microwave Sensor, 4000K EMERALD 23W Emergency Bulkhead, c/w Wireless RF Monitoring, White, w Microwave Sensor, 4000K