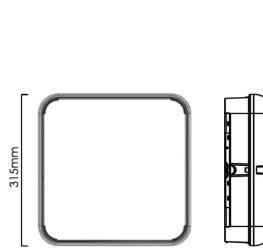

#### **Optic Specifications**

Light Source **Delivered Lumens Beam Angle LED** Wattage AS2293 Classification Opal Acrylic Diffuser, Aluminium Housing Surface Mounted - Ceiling or Wall 315mm x 315mm x 100mm(D) 3.0Kg IP65 IK10 3 Year Warranty (Battery 2 Years)

©315mm