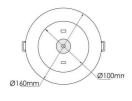

## **Material Specifications**

Material Mounting Dimensions Cutout Ingress Protection Weight Warranty Accessories

### **Optic Specifications**

Light Source **LED** Wattage AS2293 Classification Flame - Retardant Polycarbonate Recess Mounted - Ceiling 100mm Face Dia 70mm IP20 1.0Kg 5 Year Replacement Adaptor Plate: Cutout 150mm, Dia 160mm