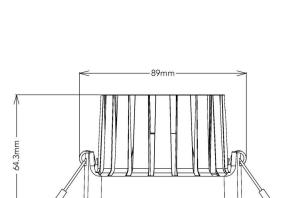

High Grade Aluminum + Reflector 110mm Face Dia x 65mm (H) 90mm (Dia) Matt White (Black & Silver available for project orders) IP65 IK06 5 Year Replacement

Dimmable, 23-40VDC 280mA 11.4W - 12.1W 240V, 50/60Hz -20°C to +45°C Compliant with IC Classification Voltage Overload, Temp Overload, Short Circuit Australian Plug & 1.2m Lead