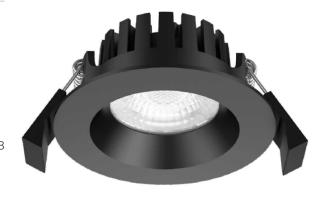

# Recessed Fixed Downlight

The EMPRESS 8W Fixed downlight is available as phase dimmable, constructed with a thermal heatsink included to ensure the downlight disperses any heat keeping it cool to touch. Used by builders, developers and a favourite with electricians.

EMPRESS 8W Fixed LED Down light adopts a high lumen COB LED, and PMMA diffuser with even light output.

Verified by Techlume Australia on 30/03/2023

#### **Material Specifications**

MaterialHigh Grade Aluminum + ReflectorDimensions110mm Face Dia x 65mm (H)

**Cutout** 90mm (Dia

**Colour** Matt White (Black & Silver available for project

orders)

Ingress ProtectionIP65Impact RatingIK06