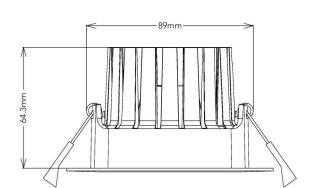

#### **Material Specifications**

MaterialHigh Grade Aluminum + ReflectorDimensions110mm Face Dia x 65mm (H)

**Cutout** 90mm (Dia

**Colour** Matt White (Black & Silver available for project

orders)

Ingress ProtectionIP65Impact RatingIK06