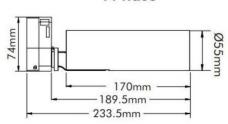

#### **Material Specifications**

HousingDie-Cast AluminiumFinishWhite or BlackDimensionsHead: Ø55 x 170 mm(L)

**Dimensions** Base: 233.5mm(L) x 74mm(W) x 55mm(H)

**Adjustment** 90° tilt, 350° rotation

Ingress Protection IP20