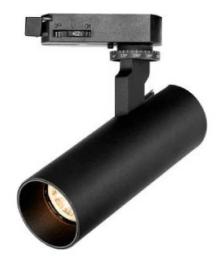

# Adjustable Tracklight

Track Lighting is popular in applications such as museums, art galleries, restaurants, and retail spaces because of its unique flexibility in positioning the direction of the light, and the ability to add or remove fittings to achieve the desired luminance levels. With a 60° beam angle and changeable colour temperature, the ESSENCE Track Light is perfect for a versatile environment and can set the mood in any room.

#### **Material Specifications**

HousingDie-Cast AluminiumFinishWhite or BlackDimensionsHead: Ø55 x 170 mm(L)

**Dimensions** Base: 233.5mm(L) x 74mm(W) x 55mm(H)

**Adjustment** 90° tilt, 350° rotation

Ingress Protection IP20