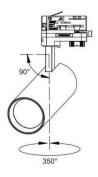

#### **Material Specifications**

HousingDie-Cast AluminiumFinishWhite or Black

**Dimensions** Head: 72mmØ x 185mm(L)

**Dimensions** Base: 250mm(L) x 74mm(W) x 55mm(H)

**Adjustment** 90° tilt, 350° rotation