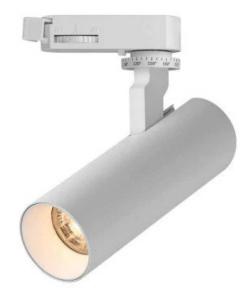

# Adjustable Tracklight

Track Lighting is popular in applications such as museums, art galleries, restaurants, and retail spaces because of its unique flexibility in positioning the direction of the light, and the ability to add or remove fittings to achieve the desired luminance levels. With a 60° beam angle and changeable colour temperature, the ESSENCE Track Light is perfect for a versatile environment and can set the mood in any room.

#### **Material Specifications**

HousingDie-Cast AluminiumFinishWhite or Black

**Dimensions** Head: 72mmØ x 185mm(L)

**Dimensions** Base: 250mm(L) x 74mm(W) x 55mm(H)

**Adjustment** 90° tilt, 350° rotation

#### **Optic Specifications**

**Light Source** 30W COB LED

**Beam Angle** 60° **CRI** > 90Ra

Correlated Colour Temperature Tri-Colour (3000K, 4000K, 6000K)

Nominal Lumens 2,400lm