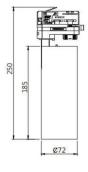

#### **Material Specifications**

HousingDie-Cast AluminiumFinishWhite or Black

**Dimensions** Head: 72mmØ x 185mm(L)

**Dimensions** Base: 250mm(L) x 74mm(W) x 55mm(H)

**Adjustment** 90° tilt, 350° rotation