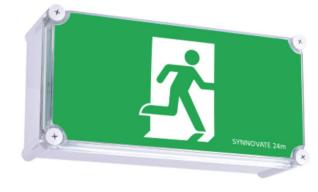

# **EXODUS AQUA67 4W** Weatherproof IP67 Jumbo Exit Light

Synthium LED Surface Mounted Weatherproof IP67 Exit Light c/w Synthium Battery. The AQUA67 is a sturdy wall mounted LED Exit Light that is designed to withstand external environments and harsh weather conditions. It produces excellent illumination with a long lasting battery for years of dependable exit lighting.

It has a robust, water-tight polycarbonate enclosure, providing excellent protection against water and dust. Suitable for car parks, exposed stairwells, indoor swimming centres, construction zones, train stations and cool rooms. (C0-E2.5 C90-E1.6)