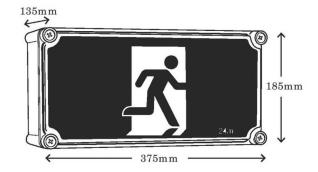

Flame-Retardant Polycarbonate

No Arrow, Right Arrow or Left Arrow (Fixed

Large Terminal Block, 20mm<sup>2</sup> Cable Entry

Lithium Battery w. Intelligent 3-stage charger and

375mm(L) x 135mm(W) x 185mm(H)

#### **Material Specifications**

Material Mounting Options

Dimensions Weight Ingress Protection Impact Rating Warranty