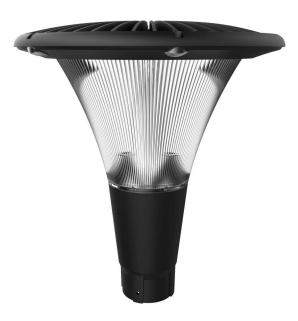

# Modern Post Top Light

The FERNHURST 20W LED Post Top Light is a Classic A Shape Design, providing you with an amazing architectural solution. The engineered anti-glare design gives a soft, subtle light. Designed for perfect heat dissipation. Silicone rubber seal assists in making the FERNHURST dust proof.

It has a vertical post-top mounting. Suitable for LED Outdoor applications including city parks, community precincts, urban landscapes and pedestrian security. Driver cannot be remote mounted. Designed for a 2.5m-4m pole height. Pole available separately.

#### **VARIATIONS**

LC3181 FERNHURST 20W Post Top Light, Black, Non-Dim, 4000K