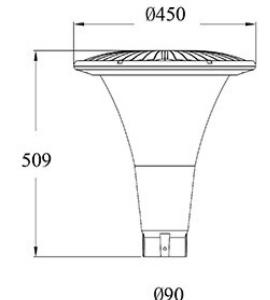

# **Material Specifications**

Material Aluminium Die-Cast Housing, Aluminium

Reflector

**Dimensions** 450mm (Dia) x 509mm (H)

**Spigot Size** 90mm (Dia)

Accessories 65mm Reducing Sleeve (included)

Ingress ProtectionIP65Impact RatingIK08Weight6.4Kg