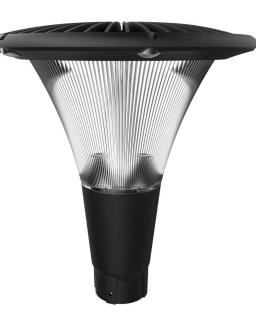

# **FERNHURST 80W** Modern Post Top Light

The FERNHURST 80W Post Top Light is a Classic A Shape Design, providing you with an amazing architectural solution. The engineered anti-glare design gives a soft, subtle light. Designed for perfect heat dissipation. Silicone Rubber Seal assists in making the FERNHURST dust proof.

It has a vertical post-top mounting. Suitable for applications including city parks, community precincts, urban landscapes and pedestrian security. Driver cannot be remote mounted. Designed for 4m-6m pole height. Pole available separately.