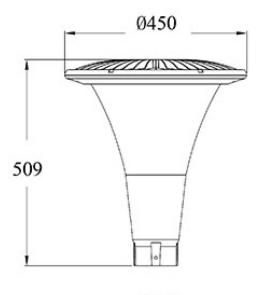

## Reflector 450mm (Dia) x 509mm (H) 90mm (Dia) 65mm Reducing Sleeve (included) IP65 IK08 6.4Kg 5 Year Replacement

Aluminium Die-Cast Housing, Aluminium

**Electrical Specifications** 

Power Supply Input Voltage