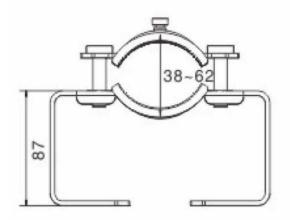

# Pole Mounting Clamp Bracket

The Floodlight Bracket Pole Mounting Clamp is a durable and versatile option suitable for poles ranging from 38mm to 62mm in diameter. Designed to fit the RHYNE, AZTEC, LENNOX and VERTEX Floodlight range, it can be retrofitted to existing applications. Made of mild steel with an Anti-Corrosive AkzoNoble powder coat, it is weatherproof with an IP66 rating. It is a reliable choice for outdoor installations for harsh weather conditions.

#### **Material Specifications**

**Material** Mild Steel

**Finish** Anti-Corrosive AkzoNobel Powder Coat

Ingress ProtectionIP66Impact RatingIK10

**Dimensions** 167mm (L) x 87mm (D)

 Weight
 1.13kg

 Max. Top Weight
 8.7kg