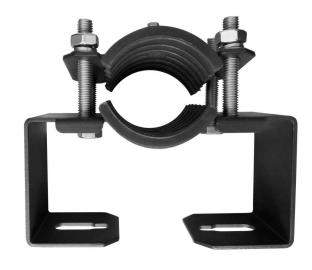

# Pole Mounting Clamp Bracket

The Floodlight Bracket Pole Mounting Clamp is a durable and versatile option suitable for poles ranging from 38mm to 62mm in diameter. Designed to fit the RHYNE, AZTEC, LENNOX and VERTEX Floodlight range, it can be retrofitted to existing applications. Made of mild steel with an Anti-Corrosive AkzoNoble powder coat, it is weatherproof with an IP66 rating. It is a reliable choice for outdoor installations for harsh weather conditions.

#### **Material Specifications**

**Material** Mild Steel

**Finish** Anti-Corrosive AkzoNobel Powder Coat

Ingress ProtectionIP66Impact RatingIK10

**Dimensions** 167mm (L) x 87mm (D)

 Weight
 1.13kg

 Max. Top Weight
 8.7kg

#### **VARIATIONS**

LC2398 Floodlight Bracket Pole Mounting Clamp, Black